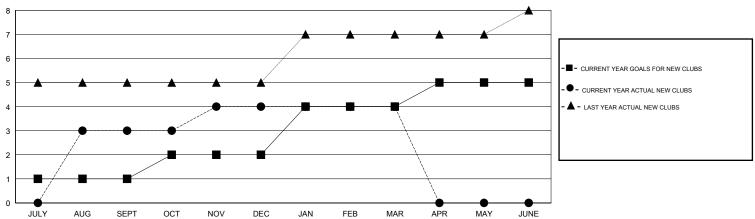

## GOALS AND ACTUAL MEMBERS CUMULATIVE

| -■- NEW MEMBER GROWTH NET GOAL    |  |
|-----------------------------------|--|
| - ● - NEW MEMBER GROWTH ACTUAL    |  |
| - ▲ - LAST YEAR MEMBERSHIP ACTUAL |  |
|                                   |  |
|                                   |  |