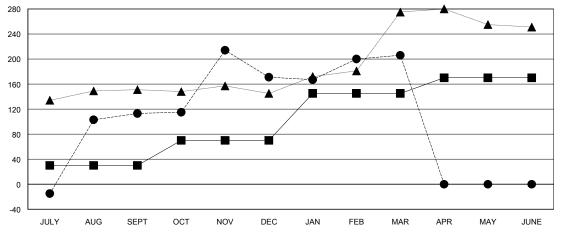

## GOALS AND ACTUAL MEMBERS CUMULATIVE

| -■- NEW MEMBER GROWTH NET GOAL    |  |
|-----------------------------------|--|
| - ● - NEW MEMBER GROWTH ACTUAL    |  |
| - ▲ - LAST YEAR MEMBERSHIP ACTUAL |  |
|                                   |  |
|                                   |  |