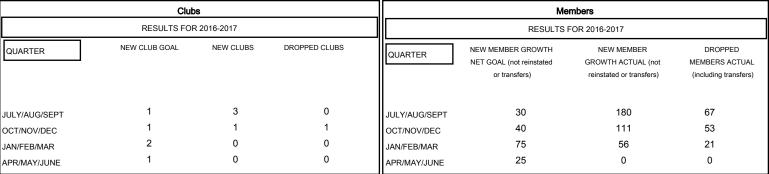

## MONTHLY MEMBERSHIP PROGRESS REPORT

District 323 J

Results as of: 3/31/2017





## GOALS AND ACTUAL NEW CLUBS CUMULATIVE



## GOALS AND ACTUAL MEMBERS CUMULATIVE



| -■- NEW MEMBER GROWTH NET GOAL    |  |
|-----------------------------------|--|
| - ● - NEW MEMBER GROWTH ACTUAL    |  |
| - ▲ - LAST YEAR MEMBERSHIP ACTUAL |  |
|                                   |  |
|                                   |  |

| DROPPED CLUBS: 1 |     |
|------------------|-----|
| DROPPED MEMBERS  |     |
| DECEASED         | 4   |
| CLUB CANCELLED   | 22  |
| OTHER            | 115 |
| TOTAL            | 141 |

| 29 CLUBS OF 64 ADDED 1 OR MORE | GENDER DISTRIBUTION |      |
|--------------------------------|---------------------|------|
| NEW MEMBERS                    | MALE                | 1,60 |
|                                | FEMALE              | 481  |

| FEMALE | 481 (22